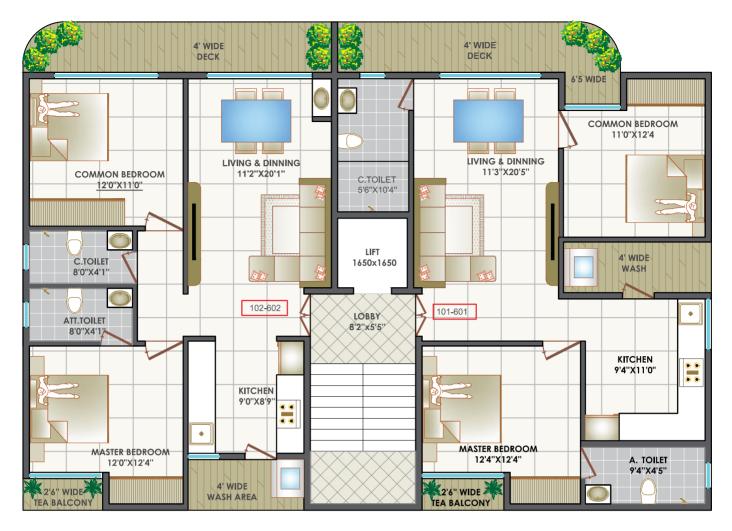

# PROJECT BY: NIRMAY INFRASTRUCTURE











## **Premium Specifications**



Structure

Earthquake Resistant Designs

#### **Features**

Premium quality Construction
Use of AAC blocks/clay bricks to keep building thermal Resistant, Energy Efficient and sound Insulation.



Wall

Internal: 115 mm thick wall. External: 150 mm thick wall.



**Plaster** 

Internal : Gypsum plaster.

External: Smooth finish cement plaster.



**Flooring** 

32" x 32" & 24" x 48" - Vitrified double charged tiles in all rooms & wooden texture tiles in balcony/terrace



Paint

Internal: Plastic paint with primer base. External: Weather Shield Max with primer base.



Doors

Front Door : Flush door with veneer on front with ply veneer frame.

Internal Door: Flush shutter door with mica on both side.



Window

Aluminum powder coated windows with MS g