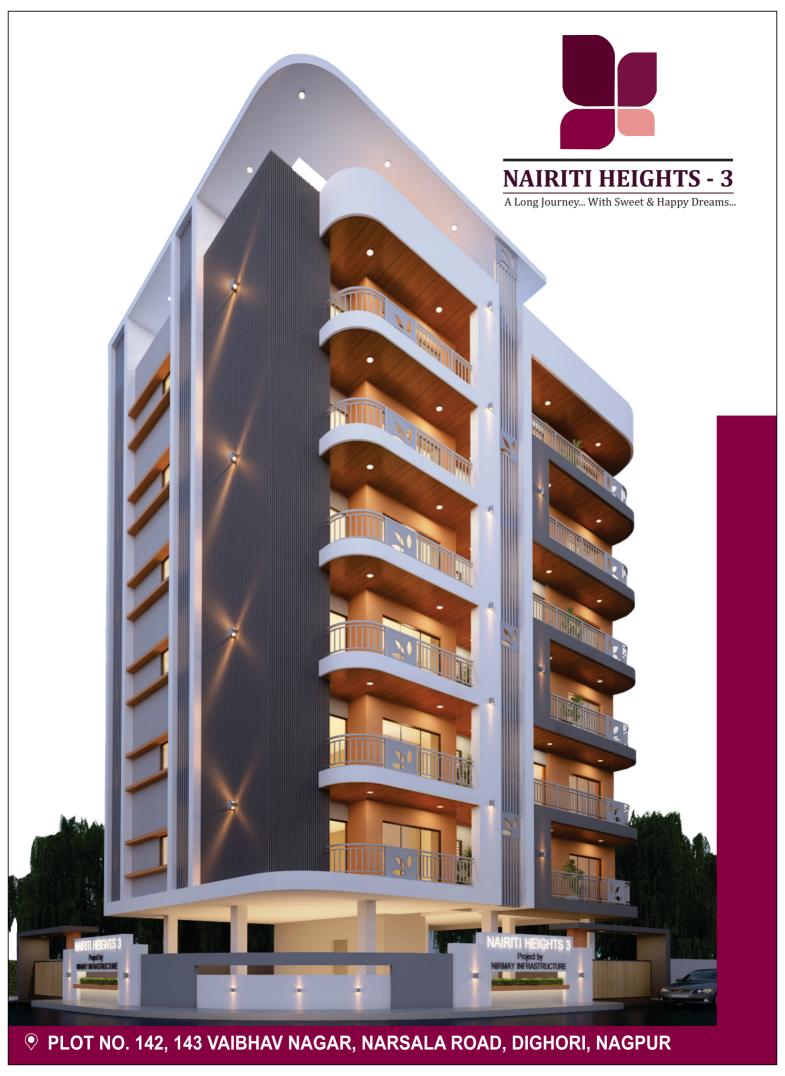

# PROJECT BY: NIRMAY INFRASTRUCTURE











## **Premium Specifications**



Structure

Earthquake Resistant Designs

#### **Features**

Premium quality Construction
Use of AAC blocks/clay bricks to keep building thermal Resistant, Energy Efficient and sound Insulation.



Wall

Internal: 115 mm thick wall. External: 150 mm thick wall.



**Plaster** 

Internal : Gypsum plaster.

External: Smooth finish cement plaster.



**Flooring** 

32" x 32" & 24" x 48" - Vitrified double charged tiles in all rooms & wooden texture tiles in balcony/terrace



Paint

Internal: Plastic paint with primer base. External: Weather Shield Max with primer base.



Doors

Front Door : Flush door with veneer on front with ply veneer frame.

Internal Door: Flush shutter door with mica on both side.



Window

Aluminum powder coated windows with MS