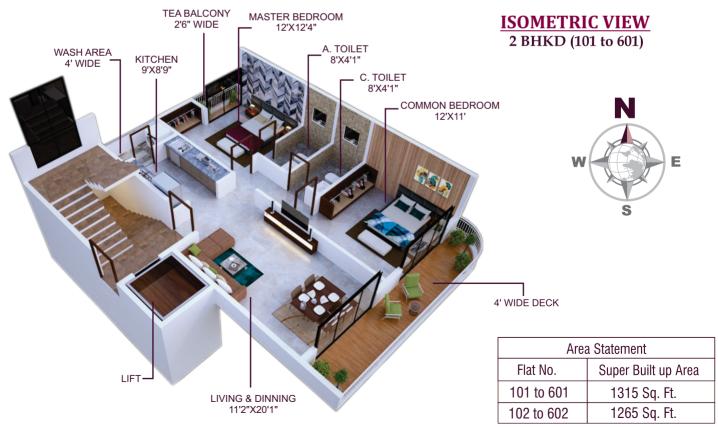

# PROJECT BY: NIRMAY INFRASTRUCTURE











## **Premium Specifications**



Structure

Earthquake Resistant Designs

#### **Features**

Premium quality Construction
Use of AAC blocks/clay bricks to keep building thermal Resistant, Energy Efficient and sound Insulation.



Wall

Internal: 115 mm thick wall. External: 150 mm thick wall.



**Plaster** 

Internal : Gypsum plaster.

External: Smooth finish cement plaster.



**Flooring** 

32" x 32" & 24" x 48" - Vitrified double charged tiles in all rooms & wooden texture tiles in balcony/terrace



Paint

Internal: Plastic paint with primer base. External: Weather Shield Max with primer base.



Doors

Front Door : Flush door with veneer on front with ply veneer frame.

Internal Door: Flush shutter door with mica on both side.



Window

Aluminum powder coated windows with MS gri