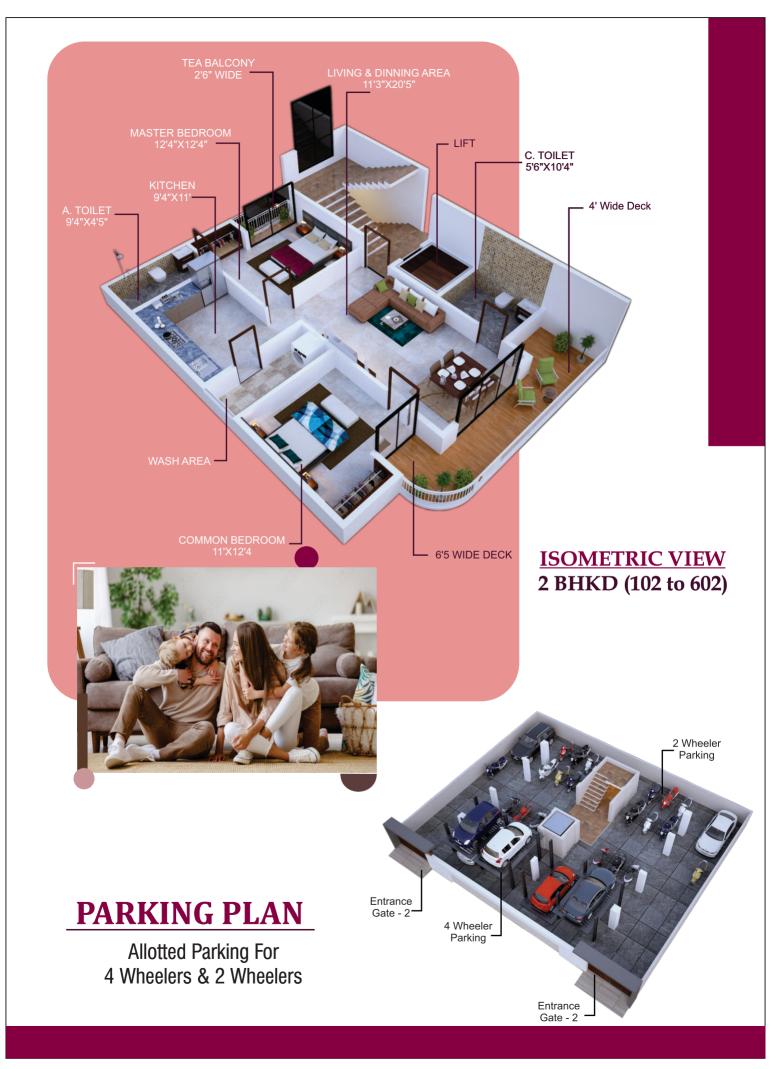

# PROJECT BY: NIRMAY INFRASTRUCTURE











## **Premium Specifications**



Structure

Earthquake Resistant Designs

#### **Features**

Premium quality Construction
Use of AAC blocks/clay bricks to keep building thermal Resistant, Energy Efficient and sound Insulation.



Wall

Internal: 115 mm thick wall. External: 150 mm thick wall.



**Plaster** 

Internal : Gypsum plaster.

External: Smooth finish cement plaster.



**Flooring** 

32" x 32" & 24" x 48" - Vitrified double charged tiles in all rooms & wooden texture tiles in balcony/terrace



Paint

Internal: Plastic paint with primer base. External: Weather Shield Max with primer base.



Doors

Front Door : Flush door with veneer on front with ply veneer frame.

Internal Door: Flush shutter door with mica on both side.



Window

Aluminum powder coated windows with MS gril