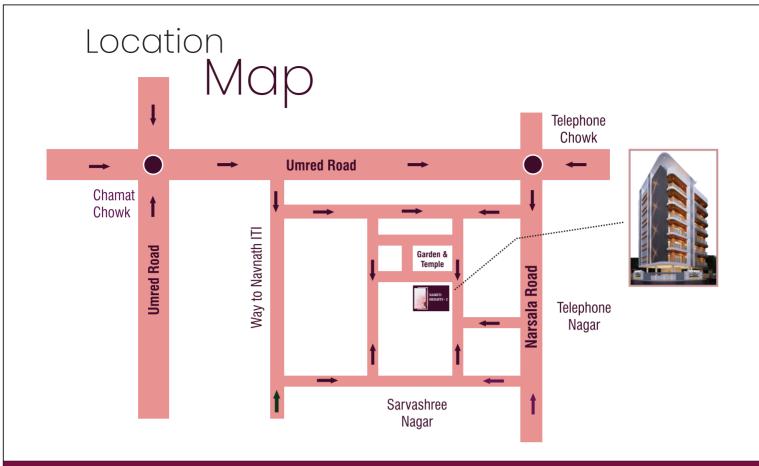

Backup for Power Breakdown



Vastu

100% Vastu compliant flats



POP / Gypsum Gypsum ceiling in all rooms and LED Light panels in drawing hall only.



Solar Panel For Zero Common Electric Bill



Modular Kitchen



EV Charging Socket in Parking



Solar Water Heater
In Common Bathroom

- Common Lighting on Solar PV cells
- Rain Water Harvesting
- Peripheral Plantation / Landscaping
- Water proofing treatment to all toilets & top floor terrace

#### Note:

The Purchaser has to pay the following charges separately

- 1. M.S.E.B. meter deposit and networking charges.
- 2. Registration, Stamp Duty, Legal & Documentation Charges.
- 3. Water meter with other networking charges.
- 4. Advance deposit payment towards extra work other than specified
- 5. Applicable GST as per Government norms.



PLOT NO. 142, 143 VAIBHAV NAGAR, NARSALA ROAD, DIGHORI, NAGPUR



### NIRAMY INFRASTRUCTURE

**Project Promoters** 

Credit

**Architect & Planning Consultant** 

**B^L** BOLD DESIGN STUDIO

Structural Consultant

ER. SUDESH B. MALODE

Legal Advisor

ADV. RITESH C. MAHENDRA

Corporate Office : NIRMAY INFRATECH, Flat No. 101, Sai Darshan Apartment, Beside Sai Mandir,

Above Krishnum Restaurant, Wardha Road, Nagpur - 15

Our Branch Office : Umred & Chandrapur

Note: This Is Conceptual Broucher And Not A Legal Documents. The Developer Reserves The Right To Alter An Make Changes In The Elevation & Specification